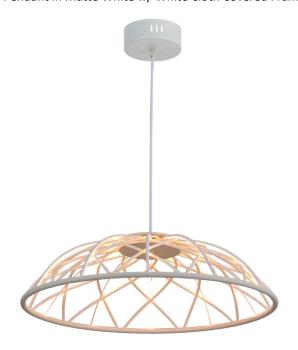

16W Pendant in Matte White w/ White Cloth Covered Frame

| Height       | 6''   |
|--------------|-------|
| Width/Length | 20''  |
| Depth        | 20"   |
| Weight       | 2 lbs |

| <b>Body Material</b> | Fabric/Silicone |
|----------------------|-----------------|
| Finish/Color         | White           |

| Light Qty      | 1                            |
|----------------|------------------------------|
| Light Base     | LED                          |
| Light Max Watt | 16                           |
| Light Inc      | Yes                          |
| Light Lumens   | 1200(Initial) 700(Delivered) |
| Light CRI      | 90+                          |
| Light CCT      | 3000K                        |
| Light Life     | 30000 Hours                  |

| Dimmable       | Dimmable       |
|----------------|----------------|
| LED Compatible | Integrated LED |
| Total Wattage  | 16W            |

| Second Material       | Metal       |
|-----------------------|-------------|
| Second Finish/Color   | Matte White |
| Second Type of Finish | Painted     |