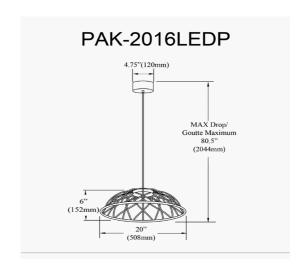

16W Pendant in Matte White w/ White Cloth Covered Frame

| Height       | 6''   |
|--------------|-------|
| Width/Length | 20''  |
| Depth        | 20"   |
| Weight       | 2 lbs |

| <b>Body Material</b> | Fabric/Silicone |
|----------------------|-----------------|
| Finish/Color         | White           |

| <b>Extension</b> | Length | 72  |
|------------------|--------|-----|
| LYCELISION       | Lengui | / _ |

| Date:         | Notes: |
|---------------|--------|
| Fixture Type: |        |
| lob Name:     |        |
| Job Name:     |        |