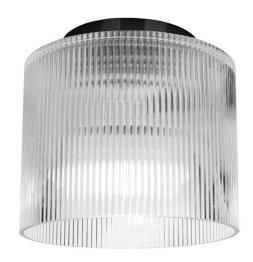

1 Light Flush Mount in Matte Black w/ Fluted Glass

| Height               | 7.25"  |
|----------------------|--------|
| Width/Length         | 7''    |
| Depth                | 7''    |
| Weight               | 2 lbs  |
|                      |        |
| <b>Body Material</b> | Glass  |
| Finish/Color         | Clear  |
| Type of Finish       | Fluted |
|                      |        |
| Light Qty            | 1      |
| Light Base           | E26    |
| Light Max Watt       | 60     |
| Light Inc            | No     |
|                      |        |
|                      |        |

| Dimmable              | Dimmable          |
|-----------------------|-------------------|
| LED Compatible        | LED Compatible    |
| Total Wattage         | 60W               |
|                       |                   |
|                       |                   |
| Second Material       | Metal             |
| Second Finish/Color   | Matte Black       |
| Second Type of Finish | Painted           |
|                       |                   |
| Rated For             | Damp Location     |
| Voltage               | 120V              |
|                       |                   |
| Approval              | cUL or equivalent |
| Warranty              | 1 Year Limited    |