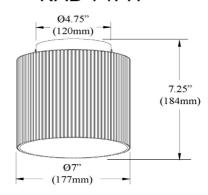

1 Light Flush Mount in Matte Black w/ Fluted Glass

| Height               | 7.25"  |
|----------------------|--------|
| Width/Length         | 7''    |
| Depth                | 7''    |
| Weight               | 2 lbs  |
|                      |        |
| <b>Body Material</b> | Glass  |
| Finish/Color         | Clear  |
| Type of Finish       | Fluted |
|                      |        |
| Light Qty            | 1      |
| Light Base           | E26    |
| Light Max Watt       | 60     |
| Light Inc            | No     |
|                      |        |
|                      |        |